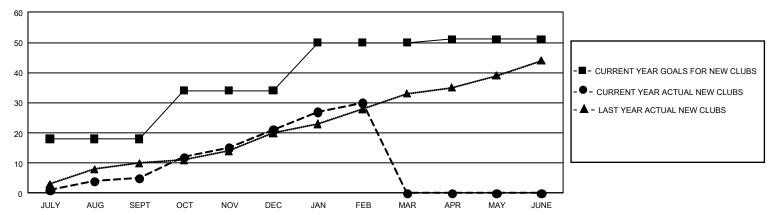

| 5           | 14            | JULY/AUG/SEPT         | 9,435                  | 3,879                   | 2,806                                              |  |
| OCT/NOV/DEC   | 48            | 16          | 20            | OCT/NOV/DEC           | 8,175                  | 2,694                   | 4,393                                              |  |
| JAN/FEB/MAR   | 48            | 9           | 15            | JAN/FEB/MAR           | 8,370                  | 1,958                   | 987                                                |  |
| APR/MAY/JUNE  | 3             | 0           | 0             | APR/MAY/JUNE          | 5,970                  | 0                       | 0                                                  |  |

#### GOALS AND ACTUAL NEW CLUBS CUMULATIVE



### GOALS AND ACTUAL MEMBERS CUMULATIVE



| DROPPED CLUBS: 0 |   | 0 CLUBS OF 0 ADDED 1 OR MORE NEW<br>MEMBERS | GENDER DISTRIBUTION  MALE 0 (100.00%) |             |   |
|------------------|---|---------------------------------------------|---------------------------------------|-------------|---|
| DROPPED MEMBERS  |   |                                             | FEMALE                                | 0 (100.00%) |   |
| DECEASED         | 0 | CLICK HERE FOR CUMULATIVE                   | TOTAL FAMILY UNIT MEMBERS             |             | 0 |
| CLUB CANCELLED   | 0 | MEMBERSHIP DATA                             |                                       |             |   |
| OTHER            | 0 |                                             | FAMILY MEMBERS PAYING HALF DUES       |