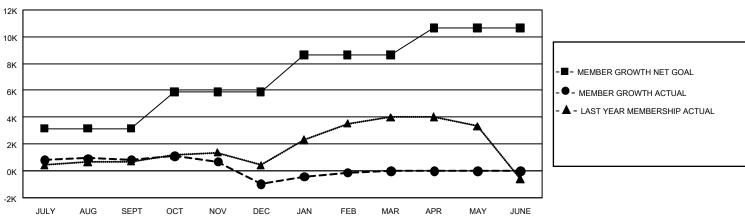

### GOALS AND ACTUAL MEMBERS CUMULATIVE

| DROPPED CLUBS: 0 |   | 0 CLUBS OF 0 ADDED 1 OR MORE NEW<br>MEMBERS | GENDER DISTRIBUTION  MALE 0 (100.00%) |             |   |
|------------------|---|---------------------------------------------|---------------------------------------|-------------|---|
| DROPPED MEMBERS  |   |                                             | FEMALE                                | 0 (100.00%) |   |
| DECEASED         | 0 | CLICK HERE FOR CUMULATIVE                   | TOTAL FAMILY UNIT MEMBERS             |             | 0 |
| CLUB CANCELLED   | 0 | MEMBERSHIP DATA                             |                                       |             |   |
| OTHER            | 0 |                                             | FAMILY MEMBERS PAYING HALF DUES       |             | 0 |
| TOTAL            | 0 |                                             | DOLO                                  |             |   |